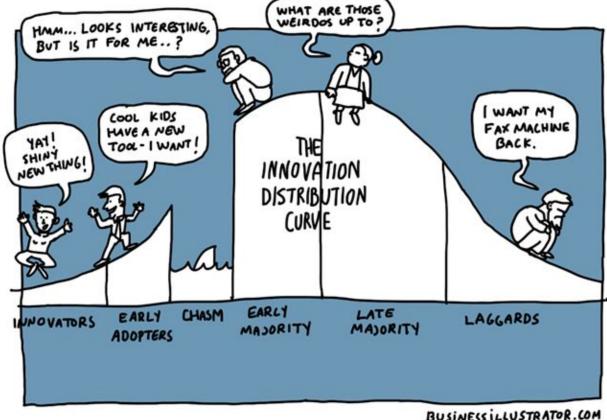

### Communication as a powerful tool for culture change

- Defining the expected culture change (internal, external)
- COMMUNICATION
  - Audience mapping
  - Low vs high communication points
  - Influencers
- Leadership example & endorsement
- Systematic follow-up, evaluation & strategy adjustment
- Creating the conditions for change (tools, trainings, ready-made materials etc)
- Sharing of best practices